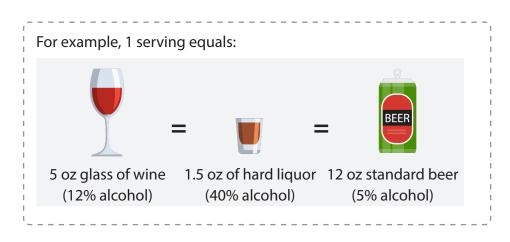

mean "sugar" on the ingredient list, such as:

- Glucose, dextrose, sucrose, fructose, inverted sugar, honey, dextrin, sorbitol, mannitol, xylitol
- Ingredient words ending in "ose" or "ol" also mean sugar.

Foods containing artificial sweeteners may not have sugar. It is a good idea of talk to your registered dietitian for more information.

#### **Alcohol**

Moderate alcohol consumption of one serving/day for women and two servings/day for men is acceptable. If triglycerides are high, avoid alcohol. If you are trying to lose weight, limit alcohol intake to 2 to 3 servings per week, or less. Alcoholic beverages supply calories and little to no nutrients.

#### Tips:

- Make every second drink a non-alcoholic one.
- Add more juice or soda water to alcohol to make your drink last longer.



Page 14 Humber River Health

## **PORTION SIZES**



## HOLD THE SALT!

Sodium is naturally found in most foods. Sodium helps to control fluid levels in the body. Too much salt in the diet can lead to fluid retention in some people. Excess fluid makes the heart work harder and can lead to high blood pressure.

# Limit your intake of salty foods, such as the following:

- Processed, smoked, salted, cured and pickled meats, fish, and poultry. Examples: bacon, wieners, corned beef, sausages, sardines, and luncheon meats.
- Processed cheese slices, and cheese spreads, such as Cheese Whiz®.
- Commercially-prepared sauces and condiments such as **Ketchup®**, soya sauce, chili sauce, prepared mustard, **Worcestershire sauce**, steak sauce, and salad dressings.
- Salted snacks such as salted pea