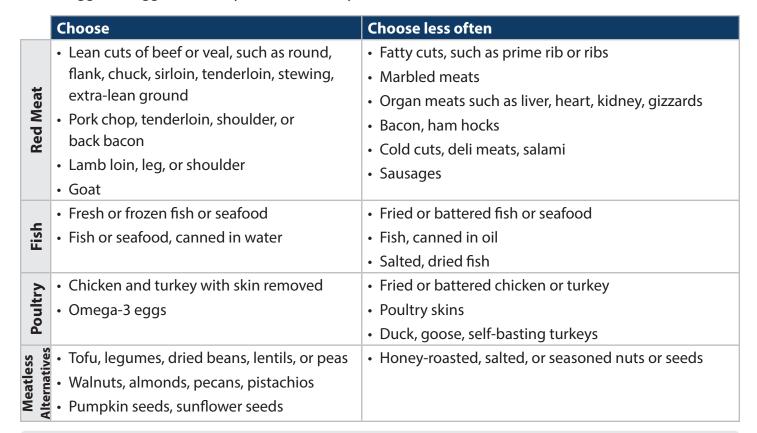

s alternatives, such as legumes and tofu, are low-fat protein choices.

- Try to choose **lean** protein choices. Use lean cuts of meat with little fat or "marbling".
- Trim off fat and skin before cooking.
- Limit processed and pre-seasoned meats, poultry, and seafood.
- Include fish and/or meatless alternatives 2 to 3 times a week.
- Avoid frying proteins in a lot of oil. Try baking, broiling, grilling, poaching, steaming, or stewing.
- Limit eggs to 5 eggs a week, if you have a history of heart disease or diabetes.

## Recommended: 2 to 3 servings a day.

For example, 1 serving equals:

- 3 oz (90 g) of cooked meat, poultry OR fish
- 3/4 cup (175 mL) cooked beans (lentils, kidney beans, etc.)
- 3/4 cup (175 mL) tofu
- 1/4 cup (60 mL) shelled nuts or seeds
- 2 tbsp (30 mL) nut butter





For recipes and meal ideas using lentils and other legumes, see www.lentils.ca or www.pulsecanada.ca

#### **Fats**

There are different types of fats, saturated, monounsaturated and polyunsaturated. Fats are important to include as part of your everyday diet.

Some fats can raise your bad cholesterol (LDL) and some fats help to keep your cholesterol levels healthy. Fats are high in calories, it is important to watch how much you eat, especially if you are trying to maintain a healthy weight. Most fats are high in vitamin A and vitamin E.

#### Recommended: 30 to 45 mL (2 to 3 tbsp) per day.

For example, 30 mL equals:

- 1 tsp (5 mL) of margarine on bread or toast
- 1 to 2 tsp (5 to 10 mL) canola oil to stir-fry
- 1 tbsp (15 mL) salad dressing
- · 2 tbsp light salad dressing
- Try to ch