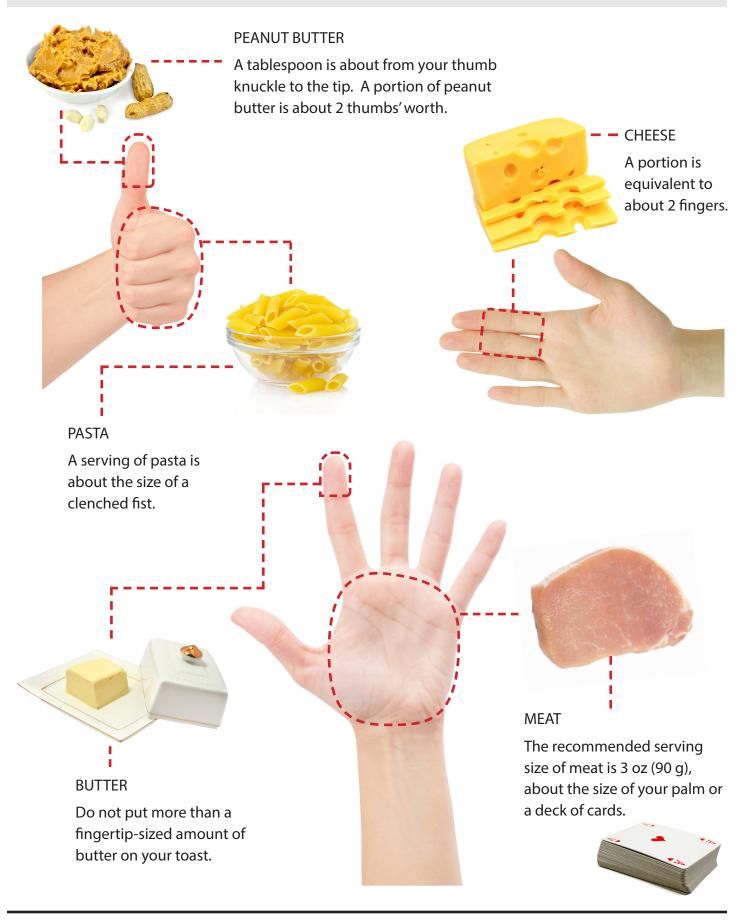

cose, dextrose, sucrose, fructose, inverted sugar, honey, dextrin, sorbitol, mannitol, xylitol
- Ingredient words ending in "ose" or "ol" also mean sugar.

Foods containing artificial sweeteners may not have sugar. It is a good idea of talk to your registered dietitian for more information.

#### **Alcohol**

Moderate alcohol consumption of one serving/day for women and two servings/day for men is acceptable. If triglycerides are high, avoid alcohol. If you are trying to lose weight, limit alcohol intake to 2 to 3 servings per week, or less. Alcoholic beverages supply calories and little to no nutrients.

#### Tips:

- Make every second drink a non-alcoholic one.
- Add more juice or soda water to alcohol to make your drink last longer.



Page 14 Humber River Health

## **PORTION SIZES**



## HOLD THE SALT!

Sodium is naturally found in most foods. Sodium helps to control fluid levels in the body. Too much salt in the diet can lead to fluid retention in some people. Excess fluid makes the heart work harder and can lead to high blood pressure.

# Limit your intake of salty foods, such as the following:

- Processed, smoked, salted, cured and pickled meats, fish, and poultry. Examples: bacon, wieners, corned beef, sausages, sardines, and luncheon meats.
- Processed cheese slices, and cheese spreads, such as Cheese Whiz®.
- Commercially-prepared sauces and condiments such as **Ketchup®**, soya sauce, chili sauce, prepared mustard, **Worcestershire sauce**, steak sauce, and salad dressings.
- Salted snacks such as salted peanuts, salted pretzels, and potato chips.
- Pickled or