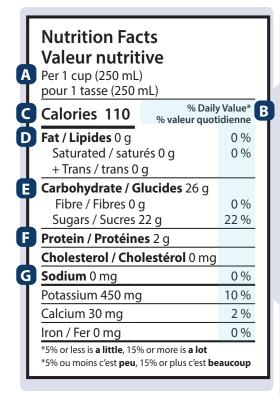

|
|----------------------------|------------------------------------------------------------------------------|
| No added salt/<br>unsalted | No salt added  None of the ingredients contains a significant amount of salt |
| Salt-free/<br>sodium-free  | No more than 5 mg of sodium per serving                                      |
| Low salt/low in sodium     | 25% less sodium than regular product                                         |
|                            | No more than 140 mg of sodium per 100 g                                      |

NOTE: "Light/Lite" can describe a product's FAT or CALORIE content or must describe what makes the food "light" (for example, "light in colour")

Source: Health Canada

## USING FOOD LABELS



Reading and understanding food labels will allow you to make heart healthier choices when grocery shopping. You will find 3 different types of information on a food label:

- Nutrition Claims Optional government-regulated statements made when a food meets a certain criteria. It will always be accompanied with nutrition information in Canada.
- Ingredient List Ingredients are listed in descending order by weight. This is also useful if you have food allergies or specific dietary needs. Found on all food packages in Canada.
- 3. **Nutrition Facts** Required on all packaged and pre-packaged foods. It provides the nutritional details of the food item.

- **Per Serving:** Nutrition information is based on this serving size. Multiply or divide based on your portion.
- % Daily VALUE (DV): The D